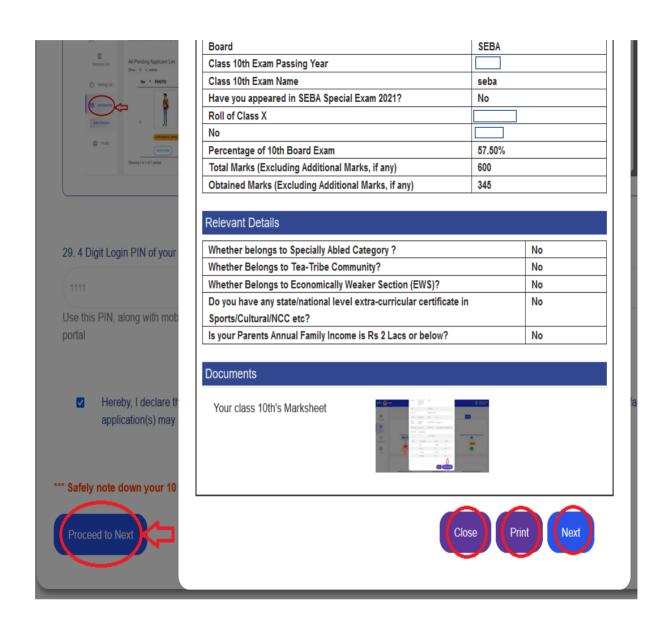

# After clicking on the button->**Proceed to Next**

- $\hfill\square$  One pop-up will be displayed.
- □ Three buttons will be displayed for **Close**, **Print** and **Next**.
- □ **Close** button will close the pop-up.
- □ **Print** button gives an option to download the **PDF** format of the registration form.

After click on the button->Next -> One pop-up will show again

| Board                                           |                                                                                                  | SEBA                     |          |
|-------------------------------------------------|--------------------------------------------------------------------------------------------------|--------------------------|----------|
| Class 10th Exam Passing                         | y Year                                                                                           |                          |          |
| Class 10th Exam Name                            |                                                                                                  | seba                     |          |
| Have you appeared in S                          | EBA Special Exam 2021?                                                                           | No                       |          |
| Roll of Class X                                 |                                                                                                  |                          |          |
| No                                              |                                                                                                  |                          |          |
| Percentage of 10th Boar                         | d Exam                                                                                           | 57.50%                   |          |
| Total Marks (Excluding A                        | dditional Marks, if any)                                                                         | 600                      |          |
| Obtained Marks (Exclud                          | ing Additional Marks, if any)                                                                    | 345                      |          |
| Whether belongs to Spe<br>Whether Belongs to Te | cially Abled Category ?                                                                          |                          | No<br>No |
| Whether Belongs to E                            | ① 127.0.0.1:8000                                                                                 |                          | No       |
| Do you have any state/                          | Are you sure to submit the application? Pleas                                                    | e verify all information | No       |
| Sports/Cultural/NCC et                          | provided by you carefully before submitting a                                                    |                          | NO       |
| Is your Parents Annual                          | required. You will not be allowed to re-edit th<br>submitting the application. Also please don't |                          | No       |
|                                                 | refresh the page while submitting the applica                                                    | tion                     |          |
| Documents                                       |                                                                                                  | OK Cancel                |          |
| Your class 10th's Mark                          | sheet                                                                                            |                          |          |
|                                                 |                                                                                                  | Close                    | int Next |

Click on the **OK** button to continue. Then you will be redirected to the student Dashboard.