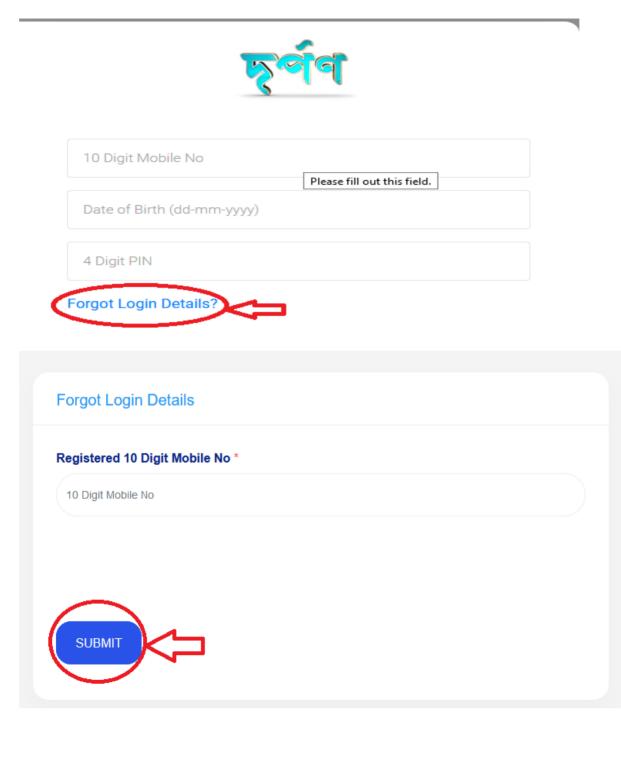

## **Step 2: Forgot Login Details**

- □ There is a **Forgot Login Details**optionto recover their login information.
- □ Student can recover their password by using their registered mobile number.