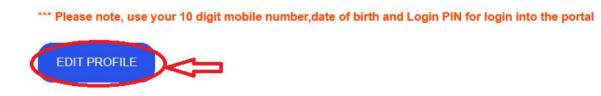

# Step 10: Profile

To view student's profile, click on the **Profile** tab, then the student will be able to see his/her Profile.

After clicking **EDIT PROFILE**, Student will be able to edit their profile.