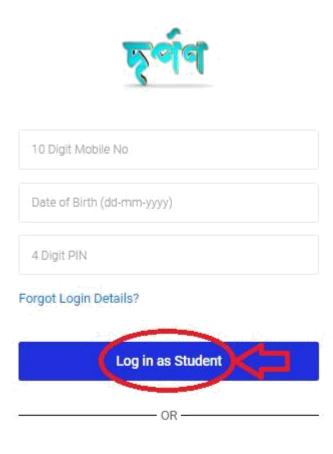

#### Step 1: Login

Student can login by using their **Registered** Mobile number, Date of Birth and 4 digit pin.

Note: The student must register before he/she logs in.

Don't have account? **Click here** to register a new account.