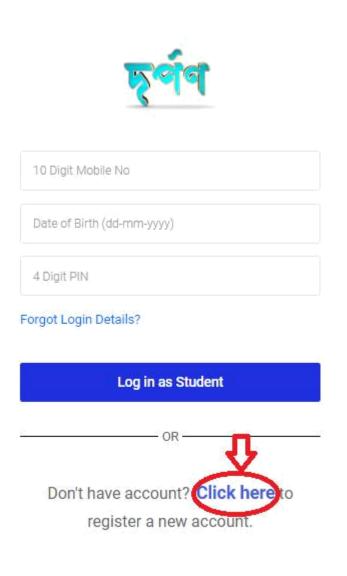

#### Step 1: Login

Student can login by using their **Registered** Mobile number, Date of Birth and 4 digit pin.

Note: The student must register before he/she logs in.

Don't have account? **Click here** to register a new account.