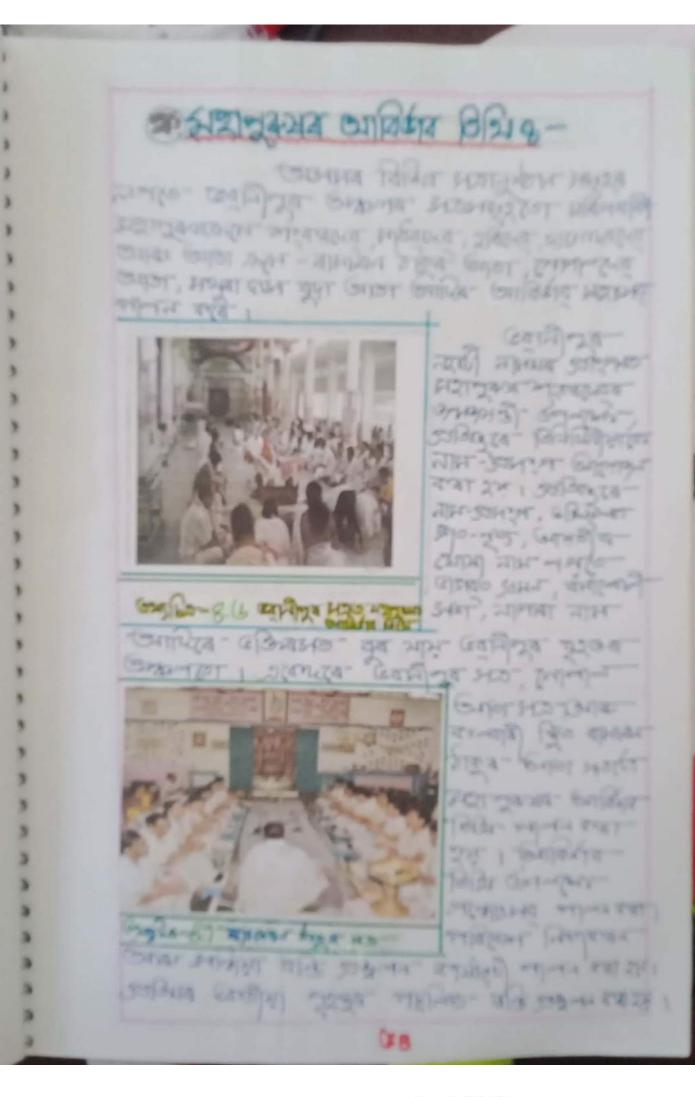

() মহাপুৰুমৰ ভিৰোগেৰ ভিনি:~ (9215) 22 - 8. - मराम्यक खिलाव छिडिन हेन्नाक नाम- होउन (यारमाष्ट्रण गुरे गुरुम् जनाब चिहिन रम्हाई जाअहाब लहारु- दर्शानी मूत्र जान्द्रलाखा लालन रग्वा २४. 1 न्यूबन व्यानीयुवव अखि्राभेका आमाल ज्याहा उपत्रक- ह्याय- द्वायीनूब- आग्रहा िमारि रश्वे नाम्मद्य , रोजन्याब उनस्ट्राण मरामूक्यब -Branch 13Br milmy 2007 221 1 2121 4210 BRIER (DOR OSPAJO CHIJMINE) TRIOJ TRIDIS अथि, , याब्र (चार्चा, @गार्क टालियो, @ अग्र. उंग (द्याने) ग्रेब Grands - राखार्टन कीर्टन हार्ड Gmits-द्रेश्वेद्य, द्र्योद्य, . येण, डोग, ज्येन-20