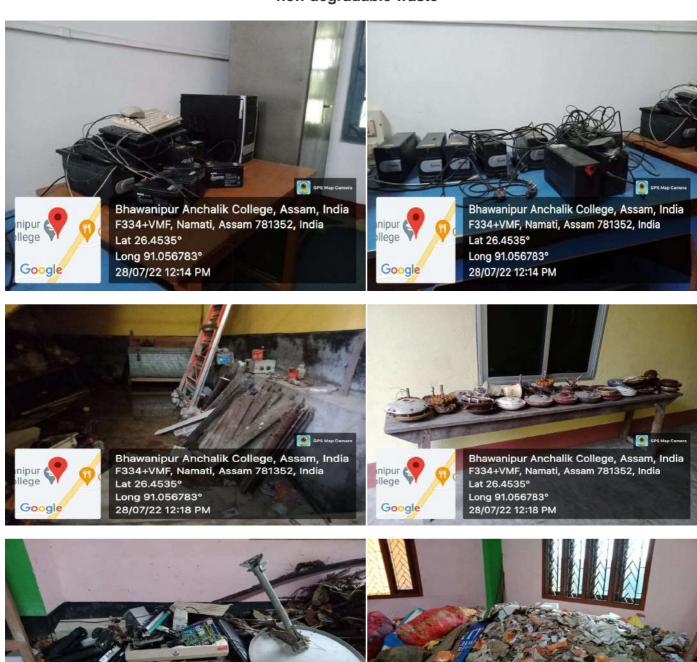

## 7.1.3 - Facilities in the Institution for the management of the following types of degradable and non-degradable waste

Non Degradable waste of the college stored in store room

llege

Google

Bhawanipur Anchalik College, Assam, India

F334+VMF, Namati, Assam 781352, India

Lat 26.4535°

Long 91.056783°

28/07/22 12:19 PM

Bhawanipur Anchalik College, Assam, India

F334+VMF, Namati, Assam 781352, India

Lat 26.4535°

Long 91.056783°

28/07/22 12:17 PM

nipur llege

Google

Liquid waste drainage

Store room of the college

(Dr Mukunda Sarma)
Principal
Bhawanipur Anchalik College,
Bhawanipur.Barpeta, Assam
PIN-781352