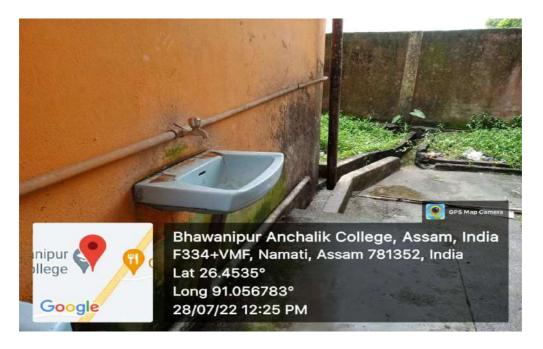

28/07/22 12:17 PM

nipur llege

Google

Liquid waste drainage

Store room of the college

(Dr Mukunda Sarma)
Principal
Bhawanipur Anchalik College,
Bhawanipur.Barpeta, Assam
PIN-781352