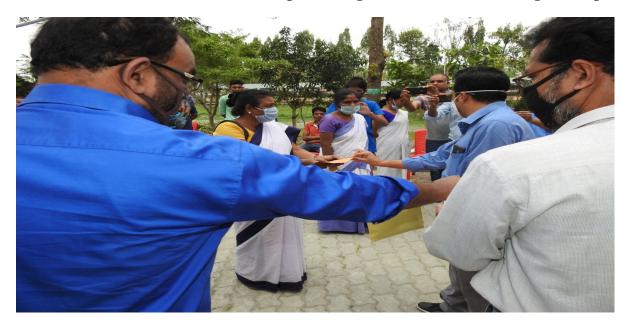

## Supporting Photo for Best Practice-2: Awareness and Vaccination programme during Covid-19 pandemic

### **Social Awareness Drive**