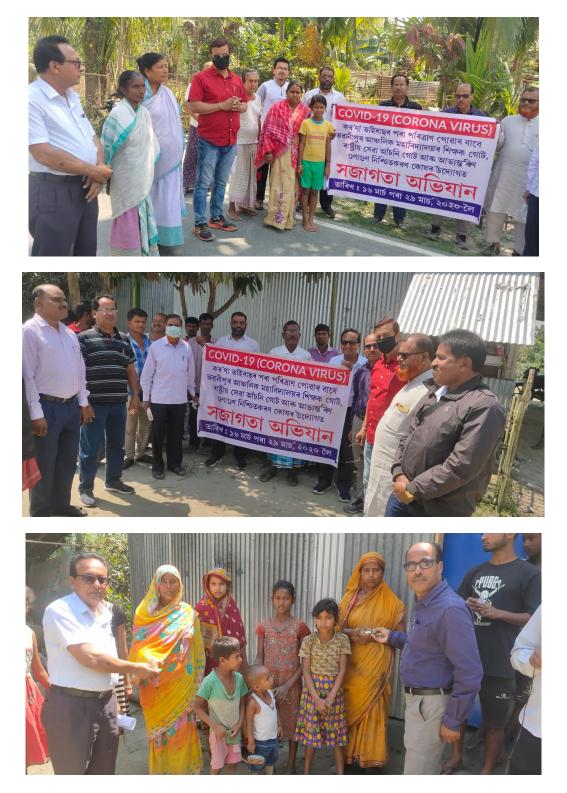

## Supporting Photo for Best Practice-2: Awareness and Vaccination programme during Covid-19 pandemic

### **Social Awareness Drive**