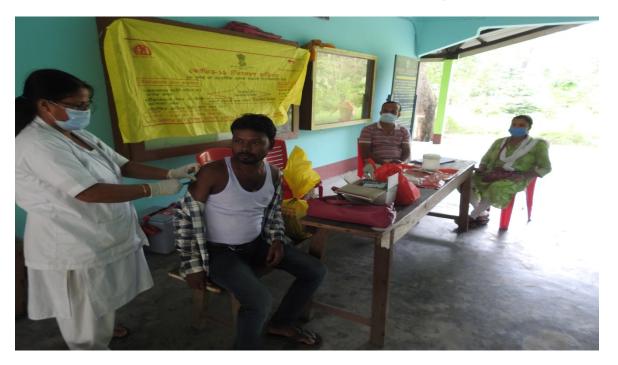

## Supporting Photo for Best Practice-2: Awareness and Vaccination programme during Covid-19 pandemic

# **Covid Testing of the Students**

Covid Quarantine Centre at the College

Financial incentives to Asha Workers for providing selfless service during covid pandemic

Covid Vaccination drive in the college